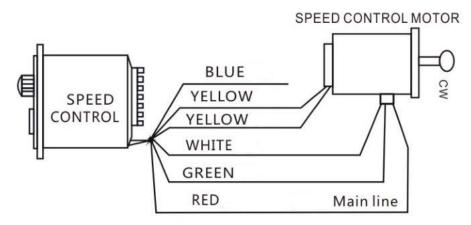

## **Connection Diagram:**

#### **Instructions for Use:**

- 1. Slow start when the governor boot with soft start function.
- 2. This product uses the generator voltage feedback control, control line is: "blue", "yellow" two lines, the green ground wire.
- 3. The governor and the motor torque or the connection speed is found not to meet the requirements, adjust the US-52-type side trimmer.
- 4. If you want to change the direction of motor rotation:a, select the COM and CW short, the motor is transferred.b, select the COM and CCW short, the motor is reversed.
- 5. Panel switch control only motor movements or stopped without the use of a power outage, turn off the power for a long time and do not use.
- 6. The product matching motor models: YYDJ, YCJT, YYCJ, YCJFK series motor.