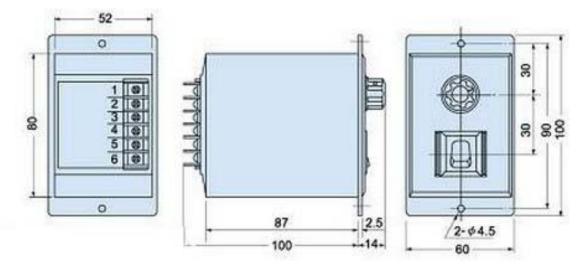

## **Outline Dimensional Drawing:**

#### **Technical Parameters:**

- Power supply: AC220V 50Hz
- Speed range: 90-1400r / min 50Hz
- Rated power: 180W
- Control: Forward / Reverse Optional (COM turned positive with CW Turn, COM and then to reverse CCW)
- Scope: YYPJ, YCJT, YYCJ series motors
- Dimensions: 65 × 155 × 162mm
- Axis diameter: 12mm
- Working temperature: -10~+50°C
- Relative humidity: ≤90%
- Installation: panel screws