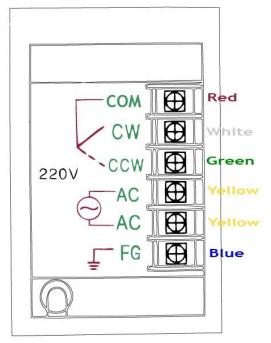

## **Schematic:**

#### **Instructions for Use:**

- 1. Slow start when the governor boot with soft start function.
- 2. This product uses the generator voltage feedback control, control line is: "blue", "yellow" two lines, the green ground wire.
- 3. The governor and the motor torque or the connection speed is found not to meet the requirements, adjust the US-52-type side trimmer.
- 4. If you want to change the direction of motor rotation:a, select the COM and CW short, the motor is transferred.b, select the COM and CCW short, the motor is reversed.
- 5. Panel switch control only motor movements or stopped without the use of a power outage, turn off the power for a long time and do not use.
- 6. The product matching motor models: YYDJ, YCJT, YYCJ, YCJFK series motor.