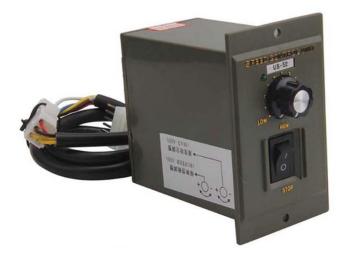

# AC Geared Motor Speed Controller 180W Model: US-52 180W

#### **Description:**

AC single -phase motor speed controller using innovative electronic circuits, with small size, high precision, wide speed range, low power consumption, to achieve single-phase motor feedback constant speed and variable speed function. It is widely used in packaging, printing, instrumentation, garment machinery, medical machinery and other industries.